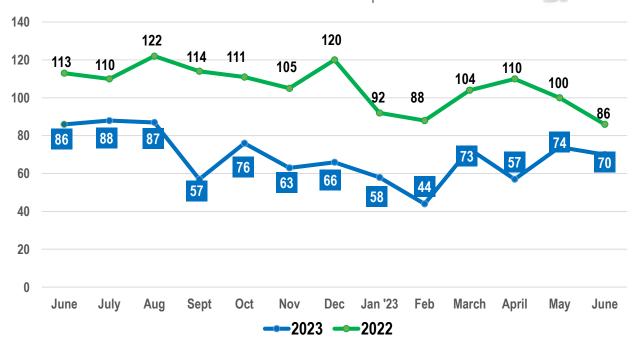

### **1st** Half 2023

2023 YTD vs 2022 YTD Number of Sales

I A I E W I D

### STATEWIDE OVERALL

Residential & Condominiums | Number of Sales 1st Half 2023 YTD vs 1st Half 2022 YTD