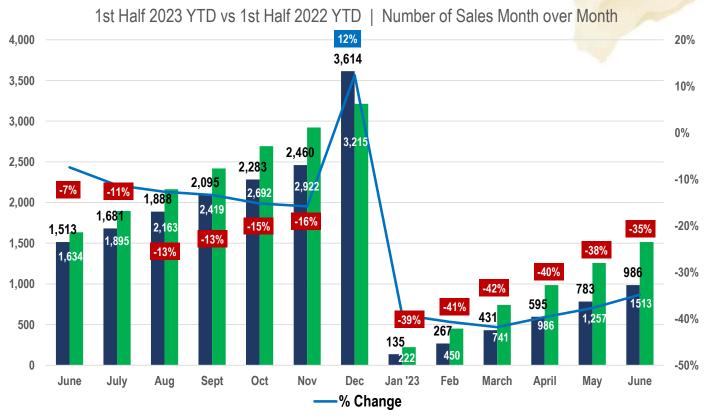

### **STATEWIDE** Residential

1st Half 2023 YTD vs 1st Half 2022 YTD - Number of Sales

### STATEWIDE OVERALL

Residential & Condominiums | Number of Sales 1st Half 2023 YTD vs 1st Half 2022 YTD