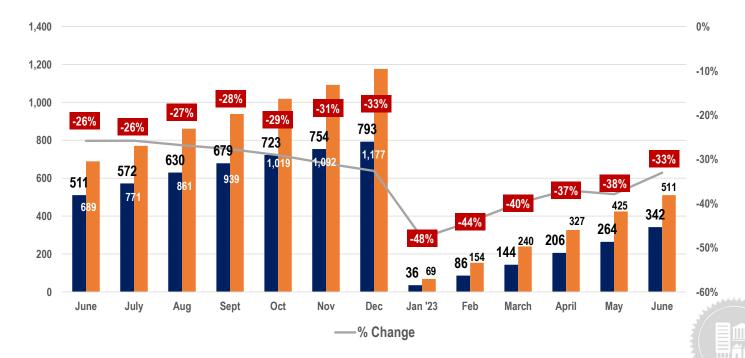

### **STATEWIDE** Condos

1st Half 2023 YTD vs 1st Half 2022 YTD - Number of Sales

### STATEWIDE OVERALL

Residential & Condominiums | Number of Sales 1st Half 2023 YTD vs 1st Half 2022 YTD