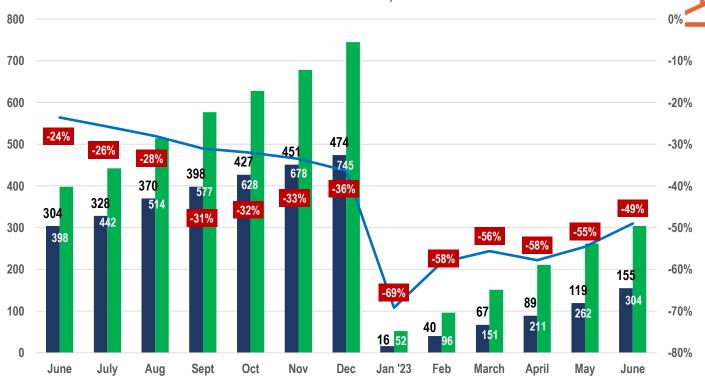

### **MAUI** Residential

1st Half 2023 YTD vs 1st Half 2022 YTD | Number of Sales Month over Month.

### **MAUI** Residential

1st Half 2023 vs 1st Half 2022 | Solds Month to Month