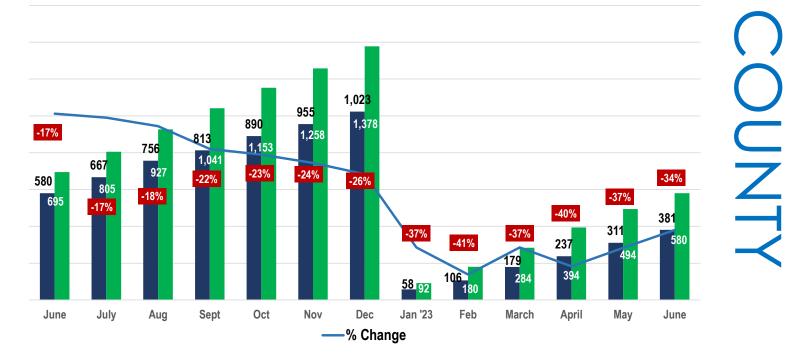

### **MAUI** Residential

1st Half 2023 YTD vs 1st Half 2022 YTD | Number of Sales Month over Month.

### **MAUI Condos**

1st Half 2023 YTD vs 1st Half 2023 YTD | Number of Sales Month over Month

—% Change

COUNTY

Month to Month 2023 vs 2022