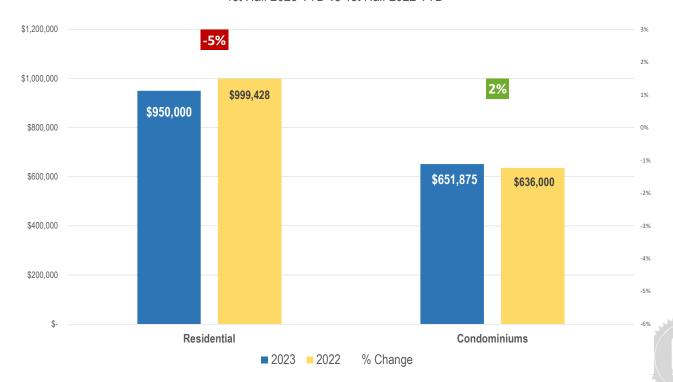

# 1st Half 2023 🗸

2023 YTD vs 2022 YTD Median Sales Price

### **STATEWIDE** Residential

1st Half 2023 YTD vs 1st Half 2022 YTD - Median Sales Price

### **STATEWIDE** Condos

1st Half 2023 YTD vs 1st Half 2022 YTD - Median Sales Price