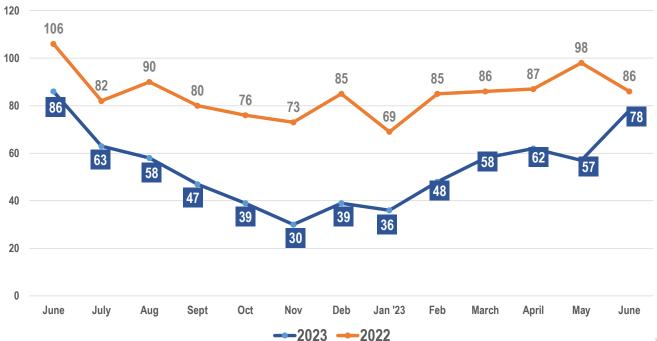

### STATEWIDE OVERALL

Residential & Condominiums | Number of Sales 1st Half 2023 YTD vs 1st Half 2022 YTD