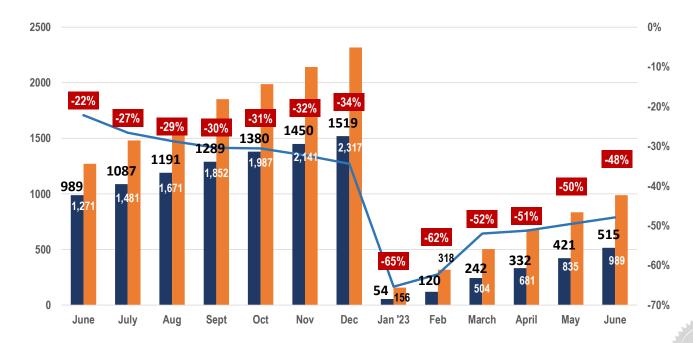

### **OAHU** Residential

1st Half 2023 YTD vs 1st Half 2022 YTD | Number of Sales Month over Month

### **OAHU Condos**

1st Half 2023 YTD vs 1st Half 2022 YTD | Number of Sales Month over Month

Month to Month 2023 vs 2022 Number of Sales