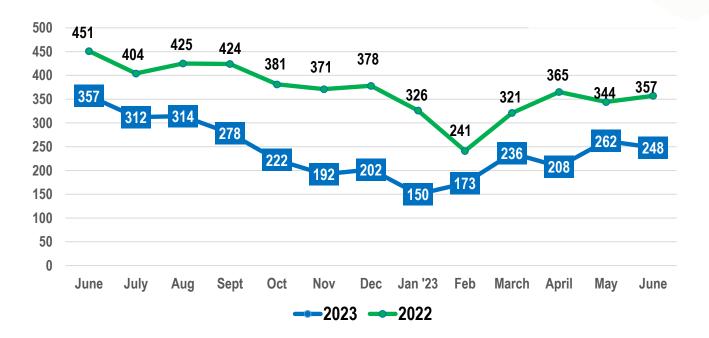

### **MAUI** Residential

1st Half 2023 YTD vs 1st Half 2022 YTD | Number of Sales Month over Month.

### **MAUI** Residential

1st Half 2023 vs 1st Half 2022 | Solds Month to Month