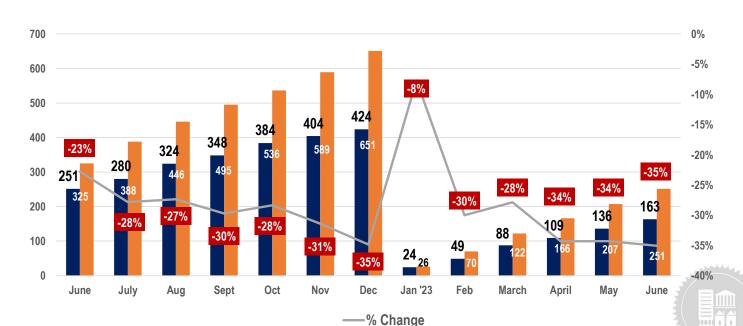

### **MAUI Condos**

1st Half 2023 YTD vs 1st Half 2023 YTD | Number of Sales Month over Month

—% Change

COUNTY

Month to Month 2023 vs 2022

### **MAUI** Condos

2023 YTD vs 2022 YTD Number of Sales