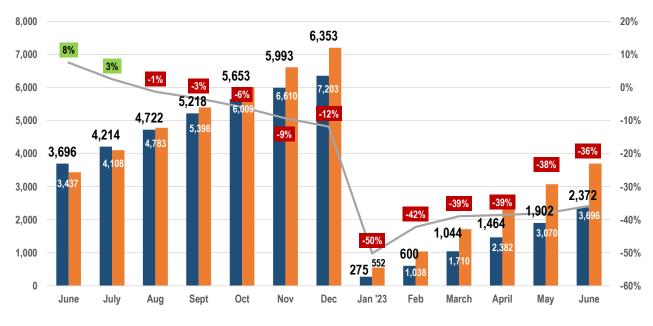

### **STATEWIDE** Residential

1st Half 2023 YTD vs 1st Half 2022 YTD - Number of Sales

### **MAUI** Residential

1st Half 2023 YTD vs 1st Half 2022 YTD | Number of Sales Month over Month.

### **MAUI** Residential

1st Half 2023 vs 1st Half 2022 | Solds Month to Month