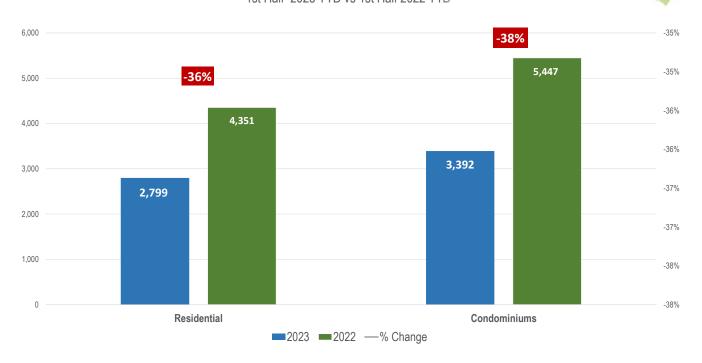

### **1st** Half 2023

2023 YTD vs 2022 YTD Number of Sales

I A I E W I D

### **STATEWIDE** Residential

1st Half 2023 YTD vs 1st Half 2022 YTD - Number of Sales

### **STATEWIDE** Condos

1st Half 2023 YTD vs 1st Half 2022 YTD - Number of Sales