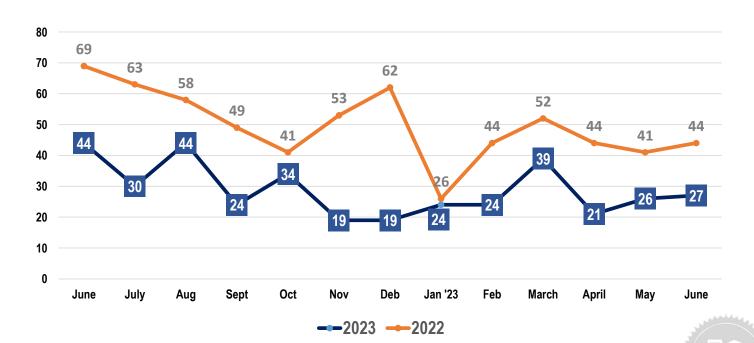

### **OAHU** Residential

1st Half 2023 YTD vs 1st Half 2022 YTD | Number of Sales Month over Month

### **OAHU Condos**

1st Half 2023 YTD vs 1st Half 2022 YTD | Number of Sales Month over Month

Month to Month 2023 vs 2022 Number of Sales