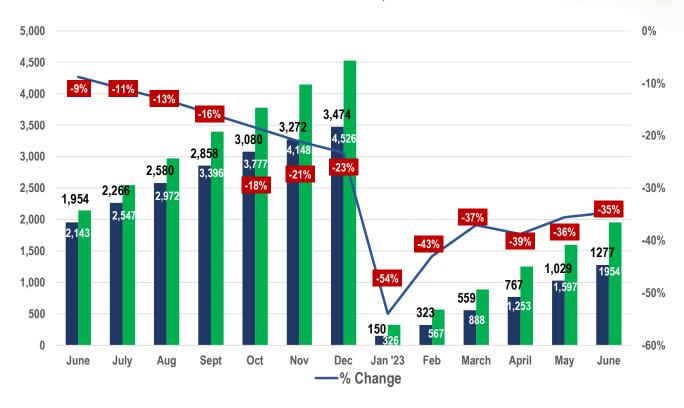

### **STATEWIDE** Condos

1st Half 2023 YTD vs 1st Half 2022 YTD - Number of Sales

### **MAUI** Condos

2023 YTD vs 2022 YTD Number of Sales