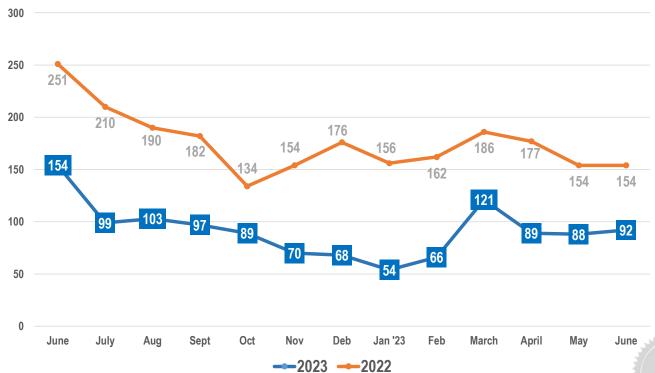

### **1st** Half 2023

2023 YTD vs 2022 YTD Number of Sales

I A I E W I D

### STATEWIDE OVERALL

Residential & Condominiums | Number of Sales 1st Half 2023 YTD vs 1st Half 2022 YTD