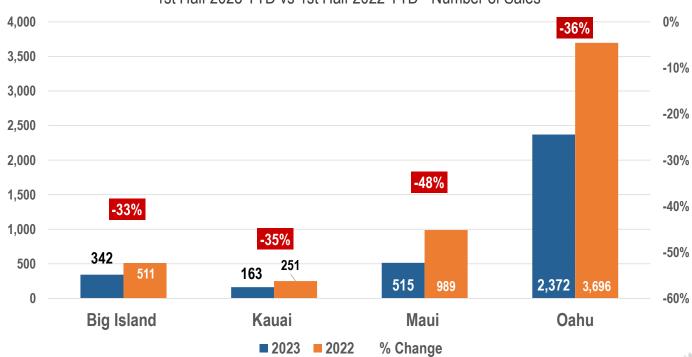

### **STATEWIDE** Condos

1st Half 2023 YTD vs 1st Half 2022 YTD - Number of Sales

# 1st Half 2023 OVERVIEW 2023 YTD vs 2022 YTD

|            | RESIDENTIAL |             |      |
|------------|-------------|-------------|------|
|            | 2023 2022   |             | %    |
| # of Sales | 381         | 580         | -34% |
| Median SP  | \$1,150,000 | \$1,177,500 | -2%  |

| CONDOMINIUM |            |      |  |
|-------------|------------|------|--|
| 2023        | 2022       | %    |  |
| 515         | 989        | -48% |  |
| \$ 840,000  | \$ 759,000 | 11%  |  |

Source: https://worldpopulationreview.com/us-counties/hi/maui-county-population

|            | RESIDENTIAL |             |      |
|------------|-------------|-------------|------|
| Year       | 2023        | 2022        | %    |
| # of Sales | 1,277       | 1,954       | -35% |
| Median SP  | \$1,050,000 | \$1,111,211 | -6%  |

| CONDOMINIUM |            |      |  |
|-------------|------------|------|--|
| 2023        | %          |      |  |
| 2,372       | 3,696      | -36% |  |
| \$ 500,000  | \$ 515,000 | -3%  |  |

Source: https://worldpopulationreview.com/us-counties/hi/honolulu-county-population

|            | RESIDENTIAL |            |      |
|------------|-------------|------------|------|
| Year       | 2023        | 2022       | %    |
| # of Sales | 986         | 1,513      | -35% |
| Median SP  | \$ 500,000  | \$ 509,000 | -2%  |

| CONDOMINIUM |            |      |  |
|-------------|------------|------|--|
| 2023        | 2022       | %    |  |
| 342         | 511        | -33% |  |
| \$ 582,500  | \$ 575,000 | 1%   |  |

Source: https://worldpopulationreview.com/us-counties/hi/hawaii-county-population

|            | RESIDENTIAL |             |      |
|------------|-------------|-------------|------|
| Year       | 2023        | 2022        | %    |
| # of Sales | 155         | 304         | -49% |
| Median SP  | \$1,100,000 | \$1,200,000 | -8%  |

| CONDOMINION |            |       |  |
|-------------|------------|-------|--|
| 2023        | 2022       | %     |  |
| 163         | 251        | -35%  |  |
| \$ 685,000  | \$ 695,000 | -1.4% |  |

CONDOMINIUM