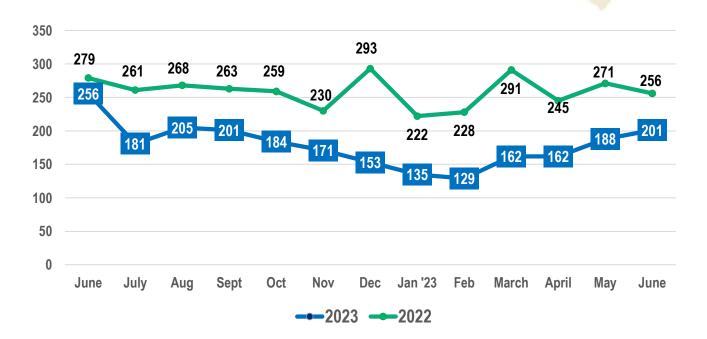

### **1st** Half 2023

2023 YTD vs 2022 YTD Number of Sales

I A I E W I D

### STATEWIDE OVERALL

Residential & Condominiums | Number of Sales 1st Half 2023 YTD vs 1st Half 2022 YTD