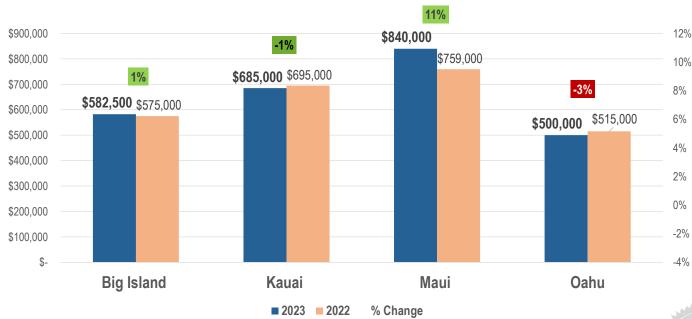

### **STATEWIDE** Condos

1st Half 2023 YTD vs 1st Half 2022 YTD - Median Sales Price

| CONDOMINIUM |            |      |  |
|-------------|------------|------|--|
| 2023        | 2022       | %    |  |
| 515         | 989        | -48% |  |
| \$ 840,000  | \$ 759,000 | 11%  |  |

Source: https://worldpopulationreview.com/us-counties/hi/maui-county-population

| CONDOMINIUM |            |      |  |
|-------------|------------|------|--|
| 2023        | %          |      |  |
| 2,372       | 3,696      | -36% |  |
| \$ 500,000  | \$ 515,000 | -3%  |  |

Source: https://worldpopulationreview.com/us-counties/hi/honolulu-county-population

| CONDOMINIUM |            |      |  |
|-------------|------------|------|--|
| 2023        | 2022       | %    |  |
| 342         | 511        | -33% |  |
| \$ 582,500  | \$ 575,000 | 1%   |  |

Source: https://worldpopulationreview.com/us-counties/hi/hawaii-county-population

| CONDOMINION |            |       |  |
|-------------|------------|-------|--|
| 2023        | 2022       | %     |  |
| 163         | 251        | -35%  |  |
| \$ 685,000  | \$ 695,000 | -1.4% |  |

CONDOMINIUM