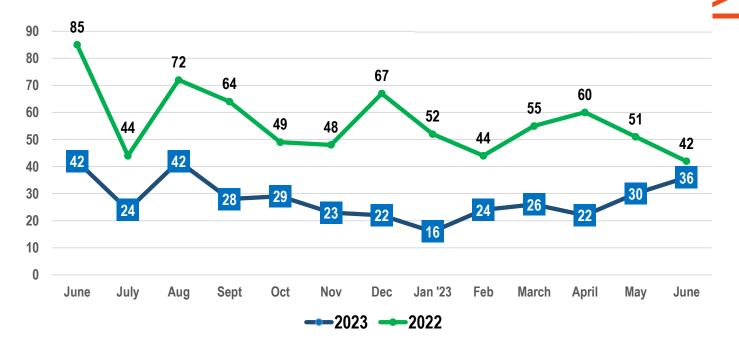

### **MAUI** Residential

1st Half 2023 YTD vs 1st Half 2022 YTD | Number of Sales Month over Month.

### **MAUI Condos**

1st Half 2023 YTD vs 1st Half 2023 YTD | Number of Sales Month over Month

—% Change

COUNTY

Month to Month 2023 vs 2022