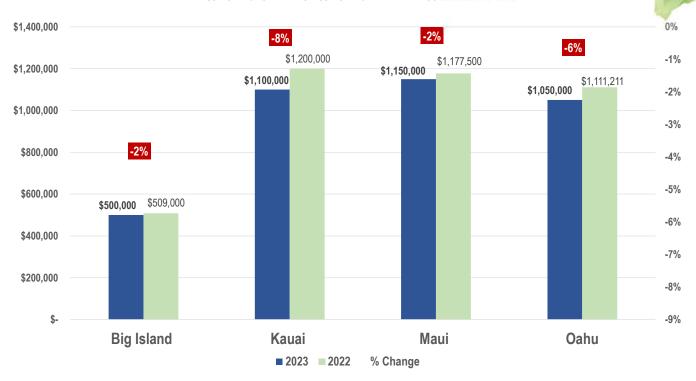

### **STATEWIDE** Residential

1st Half 2023 YTD vs 1st Half 2022 YTD - Median Sales Price

# 1st Half 2023 OVERVIEW 2023 YTD vs 2022 YTD

|            | RESIDENTIAL |             |      |
|------------|-------------|-------------|------|
|            | 2023 2022   |             | %    |
| # of Sales | 381         | 580         | -34% |
| Median SP  | \$1,150,000 | \$1,177,500 | -2%  |

|            | RESIDENTIAL |             |      |
|------------|-------------|-------------|------|
| Year       | 2023        | 2022        | %    |
| # of Sales | 1,277       | 1,954       | -35% |
| Median SP  | \$1,050,000 | \$1,111,211 | -6%  |

|            | RESIDENTIAL |            |      |
|------------|-------------|------------|------|
| Year       | 2023        | 2022       | %    |
| # of Sales | 986         | 1,513      | -35% |
| Median SP  | \$ 500,000  | \$ 509,000 | -2%  |

|            | RESIDENTIAL |             |      |
|------------|-------------|-------------|------|
| Year       | 2023        | 2022        | %    |
| # of Sales | 155         | 304         | -49% |
| Median SP  | \$1,100,000 | \$1,200,000 | -8%  |