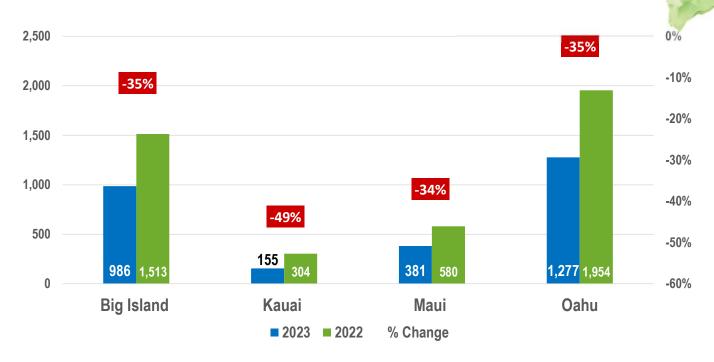

### **STATEWIDE** Residential

1st Half 2023 YTD vs 1st Half 2022 YTD - Number of Sales

|            | RESIDENTIAL |             |      |
|------------|-------------|-------------|------|
| Year       | 2023        | 2022        | %    |
| # of Sales | 1,277       | 1,954       | -35% |
| Median SP  | \$1,050,000 | \$1,111,211 | -6%  |

| CONDOMINIUM |            |      |  |
|-------------|------------|------|--|
| 2023        | %          |      |  |
| 2,372       | 3,696      | -36% |  |
| \$ 500,000  | \$ 515,000 | -3%  |  |

Source: https://worldpopulationreview.com/us-counties/hi/honolulu-county-population

|            | RESIDENTIAL |            |      |
|------------|-------------|------------|------|
| Year       | 2023        | 2022       | %    |
| # of Sales | 986         | 1,513      | -35% |
| Median SP  | \$ 500,000  | \$ 509,000 | -2%  |

| CONDOMINIUM |            |      |  |
|-------------|------------|------|--|
| 2023        | 2022       | %    |  |
| 342         | 511        | -33% |  |
| \$ 582,500  | \$ 575,000 | 1%   |  |

Source: https://worldpopulationreview.com/us-counties/hi/hawaii-county-population

|            | RESIDENTIAL |             |      |
|------------|-------------|-------------|------|
| Year       | 2023        | 2022        | %    |
| # of Sales | 155         | 304         | -49% |
| Median SP  | \$1,100,000 | \$1,200,000 | -8%  |

| CONDOMINION |            |       |  |
|-------------|------------|-------|--|
| 2023        | 2022       | %     |  |
| 163         | 251        | -35%  |  |
| \$ 685,000  | \$ 695,000 | -1.4% |  |

CONDOMINIUM