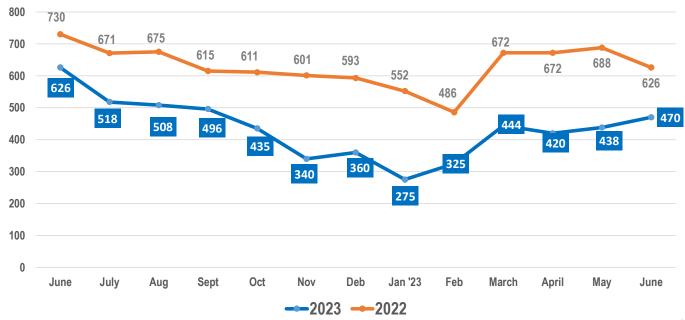

### **MAUI Condos**

1st Half 2023 YTD vs 1st Half 2023 YTD | Number of Sales Month over Month

—% Change

COUNTY

Month to Month 2023 vs 2022

### **MAUI** Condos

2023 YTD vs 2022 YTD Number of Sales